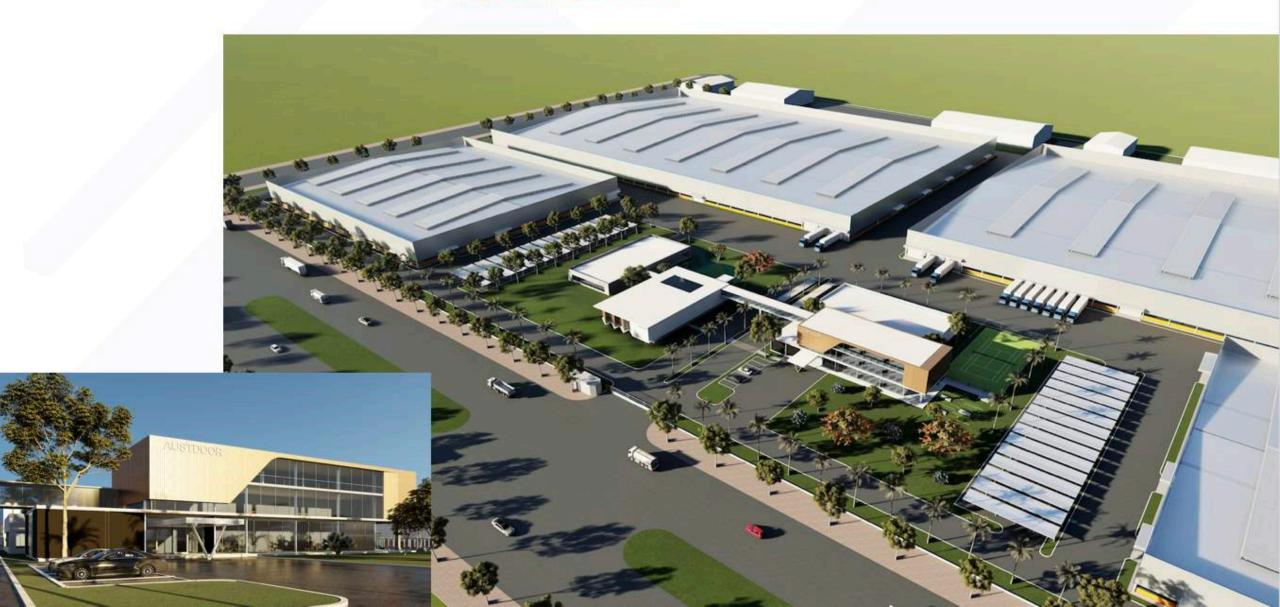

### **FACTORY NO.3**

MY HAO, HUNG YEN

Area: 200.000m2

## **FACTORIES**

Add: MY HAO, HUNG YEN Province, North Viet nam

Area: 200.000 m2

Products: Aluminum, Door & Window,...

Opening: Comming soon 2022