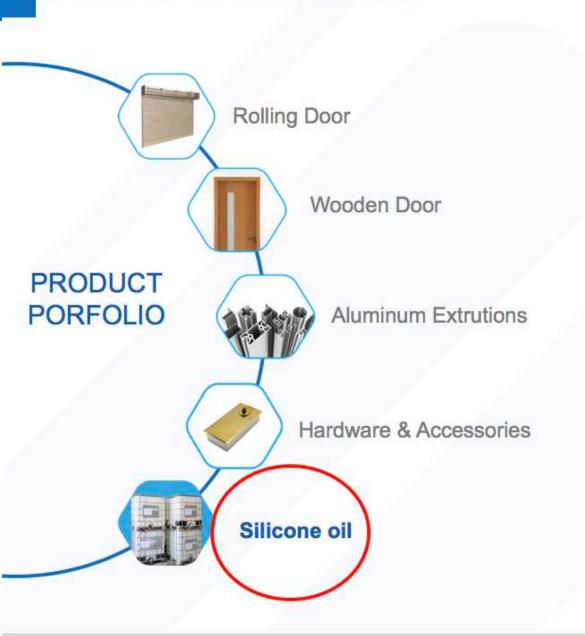

augurated the Austdoor factory in Yen My, Hung Yen

2011

SUNSPACE\*

Launched the brand of aluminum doors and glass facade systems

AUSTDOOR\*

Launched Hardware systems of Glass doors

2016

2017

Launched the brand of & Steel tile Aluminum Extrutions

Inaugurated ADG Tower Launched Headquarters Eratek Light truss

Inaugurated the Topal factory in August, 2019 Moon Trach

2020

systems

Received Vietnam Value award for the second time

2020

Top 500

Largest

Enterprises

2021

**MADG** 

Top 10 Fastest Growing Enterprises in Vietnam



in Vietnam

Launched Sunrak Solar Mouting





2014

Launched the brand of



wooden doors



TOPAL

the brand of silicone oil

SIPL

Launched

Celebrated 15

National brand

2018

vears of ADG and received the

AUSTDOOR\*

### **PRODUCTS & SERVICES**







### **FACTORIES**





### FACTORY NO.1

YEN MY, HUNG YEN

Area: 30.000m2







### FACTORY NO.4

VINH CITY, NGHE AN

Area: 5.000m2

### **FACTORY NO.3**

MY HAO, HUNG YEN

Area: 200.000m2





### FACTORY NO.6

NHON TRACH, DONG NAI

Area: 17.000m2







NHON TRACH, DONG NAI

Area: 50.000m2





## DISTRIBUTION CHANELS



PROVINCES
ALL OVER THE COUNTRY

200+

DISTRIBUTORS

2000+

**DEALERS** 

200+

SERVICE POINTS







Vincom Hung Vương - Tp. Huế



TTTM & CC cao cấp Park Hill - Hà Nội



Chung cư cao cấp Platinum Residences - Hà Nội



Bệnh viện quốc tế Green - Hải Phòng



TTTM Times Square - Tp. Hồ Chí Minh



Intercontinental Phù Quốc



Tòa nhà Mipec Sơn Tây - Hà Nội



Khu đô thị Ciputra - Hà Nội



Indochina Plaza - Hà Nội



Bệnh viện đa khoa Vinmec Nha Trang - Nha Trang