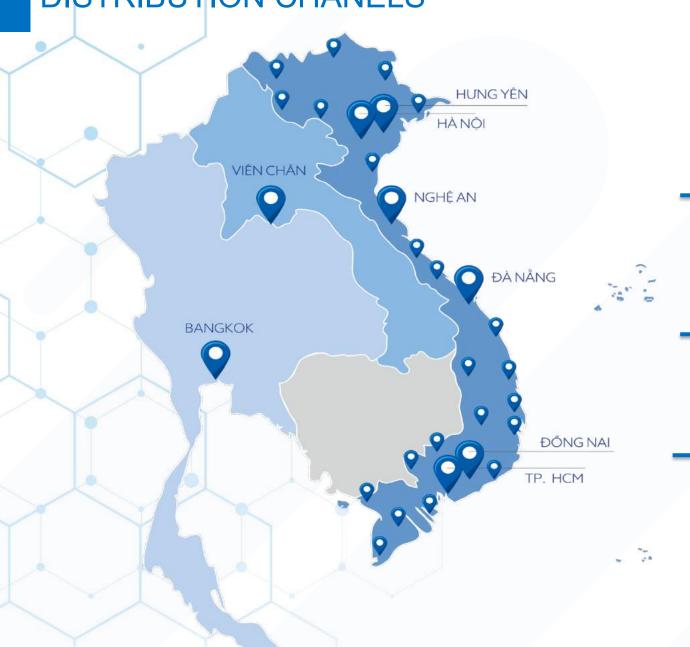

## DISTRIBUTION CHANELS

PROVINCES
ALL OVER THE COUNTRY

200+

DISTRIBUTORS

2000+

**DEALERS** 

200+

SERVICE POINTS