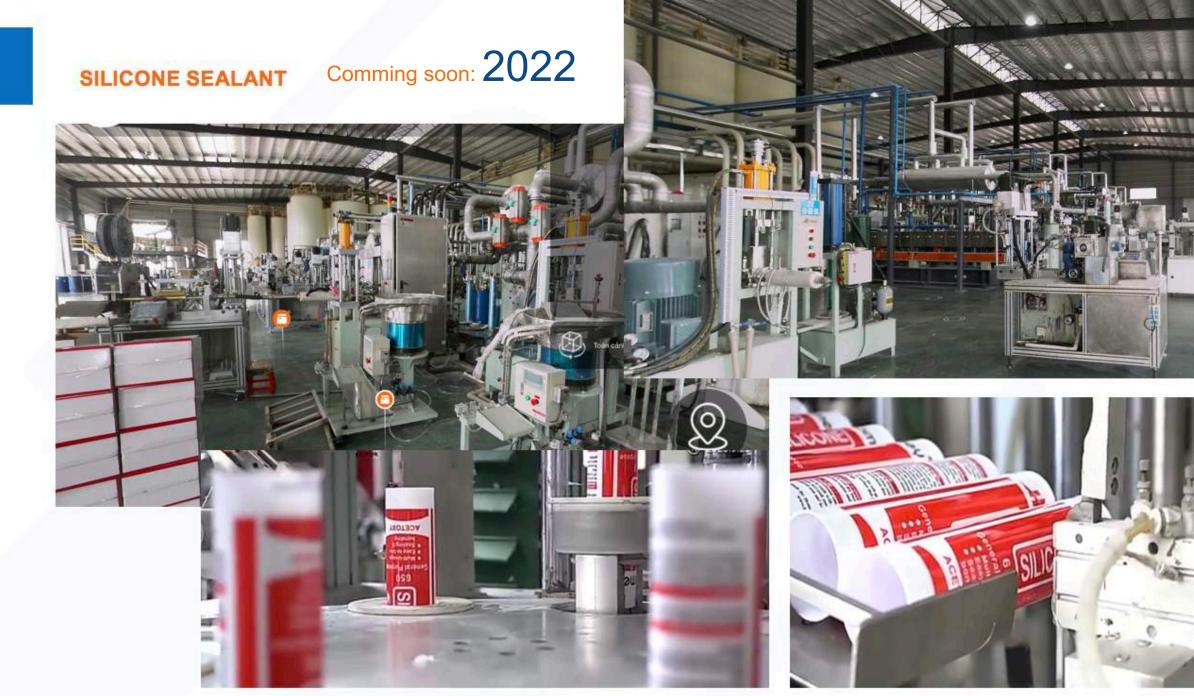

### **NINH BINH FACTORY**

Add: NINH BINH Provice Viet nam

Area: 30.000 m2

Products: Silicone oil & Silicone sealant

Openning: 2019