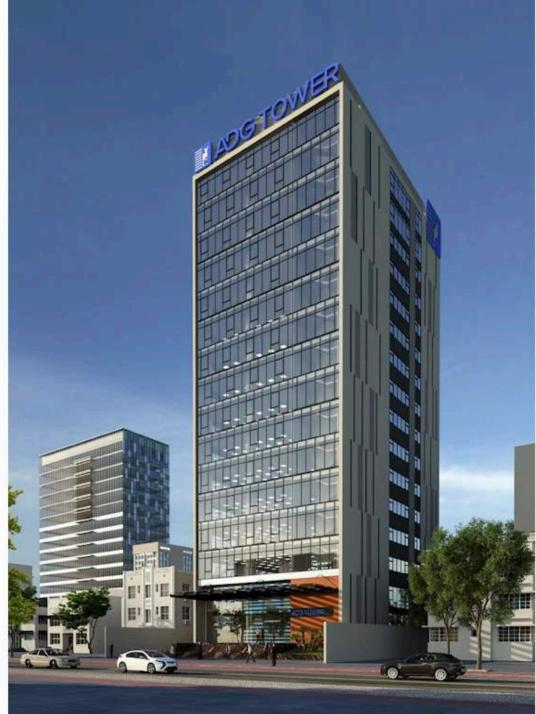

## **HEADQUARTER**

AUSTDOOR GROUP, JSC.

Add: ADG Tower, 37 Le Van Thiem, Ha noi, North Viet nam Total floor area: 10.000 m2, 16 Floor + 01 basement

Opening: 2019