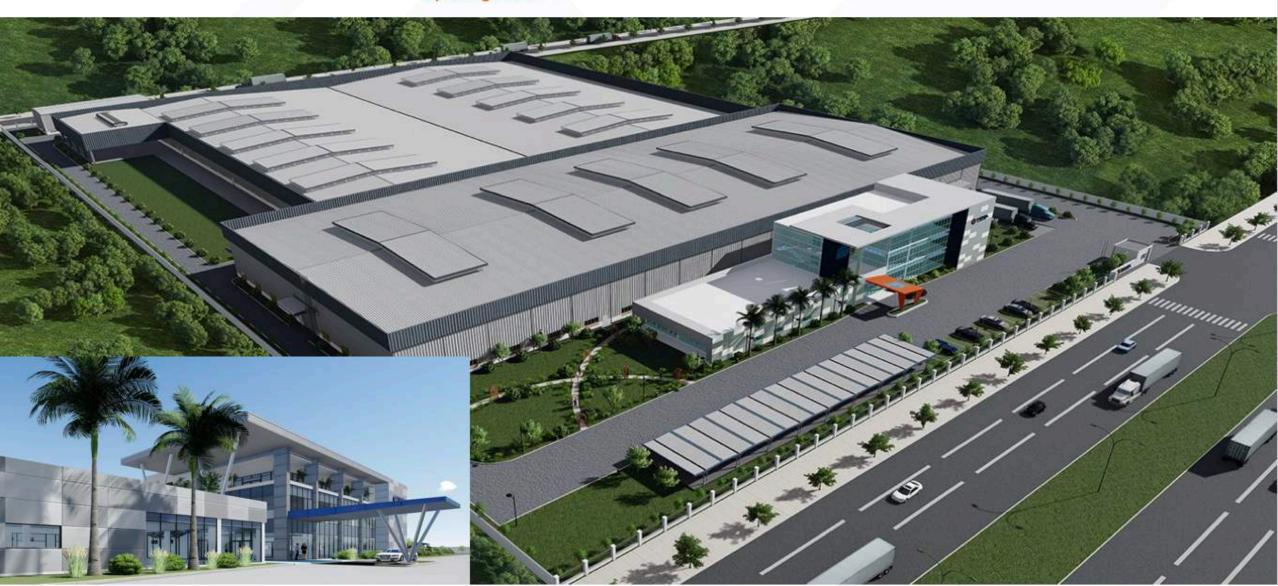

## **FACTORIES**

Add: NHAN TRAC, DONG NAI Province, Southern Viet nam

Area: 50.000 m2 Products: Aluminum

Productivity: 30.000 tons/năm

Opening: 2019

## **FACTORIES**

Add: MY HAO, HUNG YEN Province, North Viet nam

Area: 200.000 m2

Products: Aluminum, Door & Window,...

Opening: Comming soon 2022