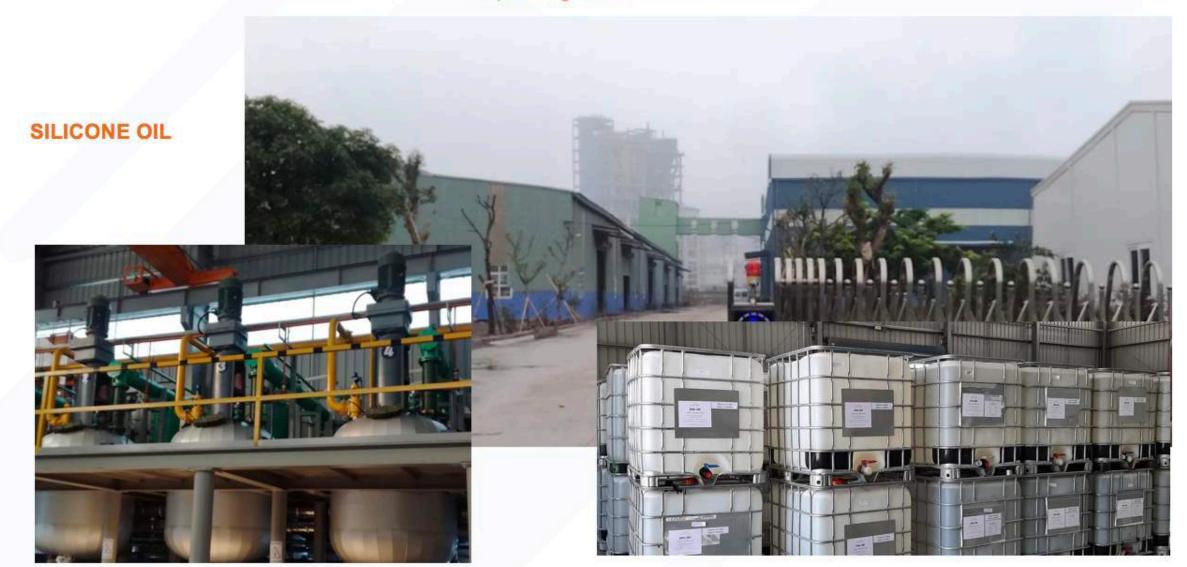

### **NINH BINH FACTORY**

Add: NINH BINH Provice Viet nam

Area: 30.000 m2

Products: Silicone oil & Silicone sealant

Openning: 2019